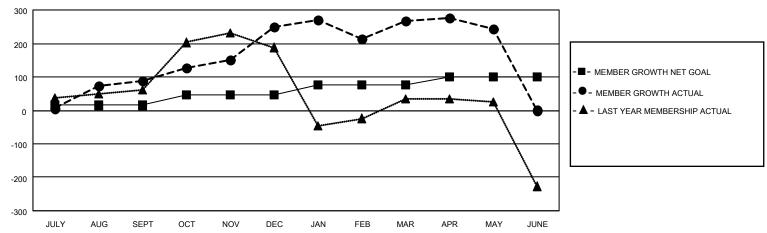

## GOALS AND ACTUAL MEMBERS CUMULATIVE

| DROPPED CLUBS: 4 |     | 61 CLUBS OF 90 ADDED 1 OR MORE | GENDER DISTRIBUTION             |                |       |
|------------------|-----|--------------------------------|---------------------------------|----------------|-------|
|                  |     | NEW MEMBERS                    | MALE                            | 2,271 (80.96%) |       |
|                  |     |                                | FEMALE                          | 534 (19.04%)   |       |
| DROPPED MEMBERS  |     |                                |                                 |                |       |
| DECEASED         | 11  | CLICK HERE FOR CUMULATIVE      | TOTAL FAMILY UNIT MEMBERS       |                | 1,045 |
| CLUB CANCELLED   | 76  | MEMBERSHIP DATA                |                                 |                | 700   |
| OTHER            | 237 |                                | FAMILY MEMBERS PAYING HALF DUES |                | 702   |
| TOTAL            | 324 |                                |                                 |                |       |