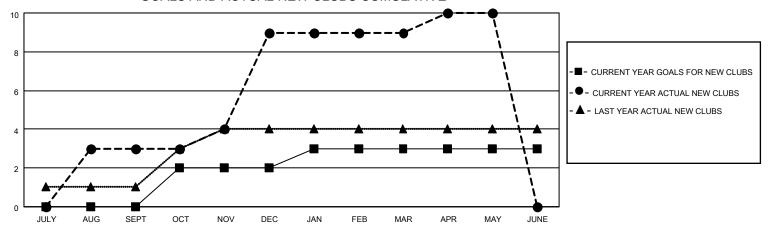

| 3           | 0             | JULY/AUG/SEPT         | 15                     | 113                     | 24                                                 |  |
| OCT/NOV/DEC   | 2             | 6           | 0             | OCT/NOV/DEC           | 30                     | 294                     | 128                                                |  |
| JAN/FEB/MAR   | 1             | 0           | 4             | JAN/FEB/MAR           | 30                     | 117                     | 94                                                 |  |
| APR/MAY/JUNE  | 0             | 1           | 0             | APR/MAY/JUNE          | 25                     | 78                      | 78                                                 |  |

## GOALS AND ACTUAL NEW CLUBS CUMULATIVE



## GOALS AND ACTUAL MEMBERS CUMULATIVE



| DROPPED CLUBS: 4 |     | 61 CLUBS OF 90 ADDED 1 OR MORE | GENDER DISTRIBUTION             |                |       |
|------------------|-----|--------------------------------|---------------------------------|----------------|-------|
|                  |     | NEW MEMBERS                    | MALE                            | 2,271 (80.96%) |       |
|                  |     |                                | FEMALE                          | 534 (19.04%)   |       |
| DROPPED MEMBERS  |     |                                |                                 |                |       |
| DECEASED         | 11  | CLICK HERE FOR CUMULATIVE      | TOTAL FAMILY UNIT MEMBERS       |                | 1,045 |
| CLUB CANCELLED   | 76  | MEMBERSHIP DATA